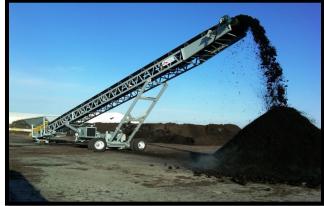

## **TCI CONVEYORS**

Transfer Conveyors

**Barge Loading Conveyors** 

Tripper Conveyor

**Pedestal Stacker/ Cantilever** 

**Floating Conveyors** 