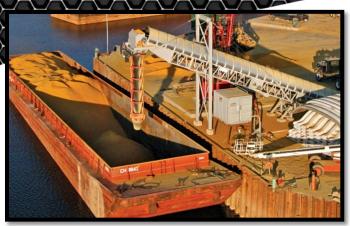

## **TCI CONVEYORS**

Transfer Conveyors

**Barge Loading Conveyors** 

Tripper Conveyor

**Pedestal Stacker/ Cantilever** 

**Floating Conveyors** 