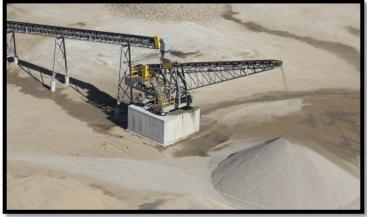

## **TCI CONVEYORS**

Transfer Conveyors

**Barge Loading Conveyors** 

Tripper Conveyor

**Pedestal Stacker/ Cantilever** 

**Floating Conveyors** 