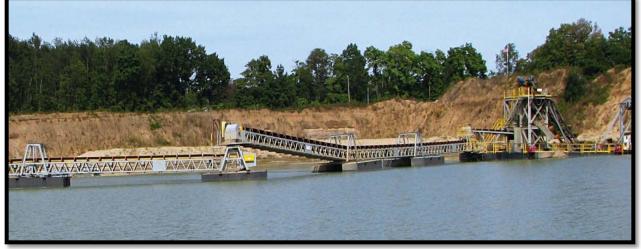

## **TCI CONVEYORS**

Transfer Conveyors

**Barge Loading Conveyors** 

Tripper Conveyor

**Pedestal Stacker/ Cantilever** 

**Floating Conveyors** 